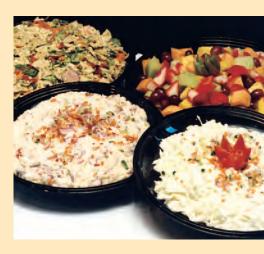

#### Fresh Fruit Salad

Year around availability with fresh melons, strawberries, seedless grapes, oranges and pineapple. Small serves 12-15 \$45.00 Large serves 25-30 \$75.00

#### **Pasta Salad**

Made with seasonal vegetables, feta cheese and tossed with our House Balsamic Vinaigrette Dressing. Small serves 12-15 \$45.00 Large serves 25-30 \$75.00

#### **Ridley's House Salad Bowl**

As a side choice with catering add \$3.25 per person (12 or more)

Mixed baby greens, romaine, fresh sliced mushrooms, dried Michigan cherries, Mandarin oranges, fresh strawberries, fresh pineapple, toasted almonds. House Poppyseed & Fat Free Raspberry Vinaigrette Dressings served on the side.