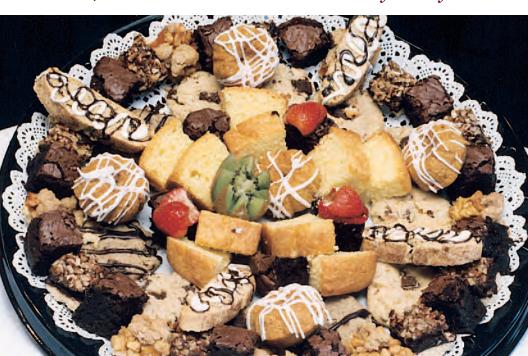

#### Ridley's Homemade Dessert Trays

Our specialty! We have always been a bakery first and take tremendous pride and joy in our high standards of freshness and quality. For desserts that taste as good as they are to look at, don't pass these by!

#### Ridley's Homemade Assorted Dessert Tray 6 to 11 – \$3.95 per person

6 to 11 – \$3.95 per person 12 or more – \$3.25 per person

- Gourmet Mini Cookies
- Fudgy Brownie Bites
- Dessert Bars
- Mini Bundts
- Homemade Mini Biscotti
- Sliced Tea Breads
- Macaroons
- Danish
- Lemon Bars
- · Baker's Inspirations