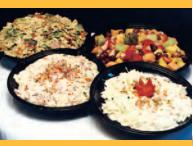

# SANDWICHES

All sandwich trays include 1 choice of the following salads: Fresh Fruit, Bowtie Pasta, Garden Salad, Redskin Garlic Potato Salad or Cole Slaw (when ordering for 12 or more select 2 salads).

#### Fresh Fruit Salad

Year around availability with fresh melons, strawberries, seedless grapes, oranges and pineapple. Small serves 12-15 \$45.00 Large serves 25-30 \$75.00

#### **Pasta Salad**

Made with seasonal vegetables, feta cheese and tossed with our House Balsamic Vinaigrette Dressing. Small serves 12-15 \$45.00 Large serves 25-30 \$75.00