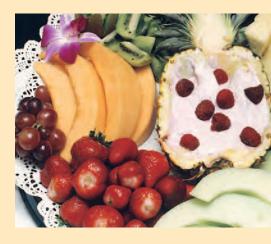

#### Sliced Fresh Fruit Platter

Small (Serves 12-15) \$49.00 Large (Serves 20-30) \$75.00

A medley of seasonal melons, berries and other whole and sliced fruits, served with a raspberry yogurt dipping sauce in a pineapple boat.

#### Sliced Fresh Fruit Platter

**Small** Serves 12-15... **\$45.00 Large** Serves 20-30... **\$75.00** 

A medley of seasonal melons, berries and other whole and sliced fruits, served with a raspberry yogurt dipping sauce in a pineapple boat.