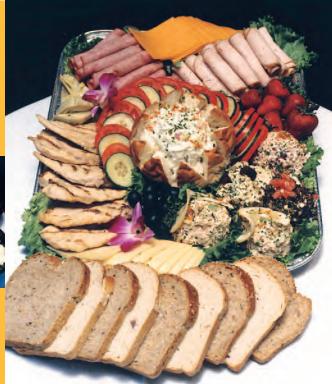

#### Ridley's Incredible Deli Tray

**\$11.50 per person** (12 person min.) **\$10.95 per person** (20 or more)

Includes 2 salad choices when ordered for 12 or more. This is the ultimate in 'Build Your Own' allowing everyone to choose from Roasted Turkey Breast, Honey Ham, Smoked Pastrami Seasoned Turkey, Angus Sliced Roast Beef & Grilled Chicken Breast, served with a bread bowl of fresh Cole Slaw and surrounded with slices of Muenster, Cheddar and Swiss cheeses. To enhance your sandwich further we add Roasted Peppers, Ripe Tomatoes, Crisp Lettuce, Banana Peppers, Olives and Pickles. We provide condiments of Yellow Mustard, Mayonnaise and Dijon Mustard. Accompanied by our Homemade Breads including Eight Grain, Sourdough & Marble Rye.

#### **Ridley's Cheese Assortment**

Small Serves 12-15...\$55.00
Large Serves 20-30...\$75.00
Fresh cut cubes of Cheddar, Muenster, Havarti, Pepper Jack and Swiss surrounds a bread bowl of our House cheese spread. Accompanied by homemade croutons, savory cheese sticks, flatbreads, breadsticks & assorted crackers.

#### **Party Fruit & Cheese Tray**

Small Serves 12-15...\$75.00 Large Serves 20-30...\$95.00 Ridley's Cheese Assortment with whole strawberries, red grapes, kiwi, oranges, melon & seasonal fruits.

and fresh lemons (serves 12) . . . . . . . . . \$20.00