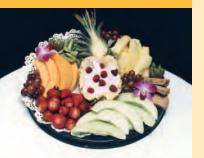

#### Sliced Fresh Fruit Platter

Small (Serves 12-15) \$49.00 Large (Serves 20-30) \$75.00

A medley of seasonal melons, berries and other whole and sliced fruits, served with a raspberry yogurt dipping sauce in a pineapple boat.

#### Sliced Fresh Fruit Platter

**Small** Serves 12-15... **\$45.00 Large** Serves 20-30... **\$75.00** 

A medley of seasonal melons, berries and other whole and sliced fruits, served with a raspberry yogurt dipping sauce in a pineapple boat.