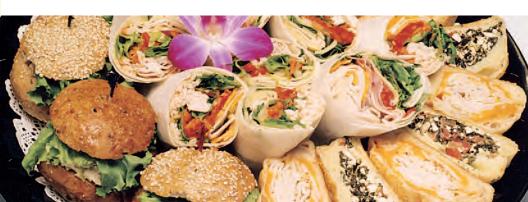

#### **Ridley's Lunch Tray**

\$10.95 per person (\$10.25 for 20 or more)
Includes 2 salad choices when ordered for 12 or more.
Our Most Popular Catering Item! A fabulous variety
of three different and unique sandwiches including
our Stuffed Baked Croissants made with Honey
Ham, Roasted Turkey Breast, grilled Chicken Breast
& Spinach with Feta – all items are combined with
cheese and baked. Second, our famous Roll Up
"Wrap" Sandwiches featuring sliced meats, cheeses
& various ingredients on spinach, sun-dried tomato,
whole wheat and white flat tortillas rolled and cut in
half, and finally, our Stuffed Mini Roll Sandwiches
filled with our Tasty Tuna Salad, Chicken Salad,
Spinach & Feta Salad and Cranberry Turkey Salad.

## Lavash Roll-Up Wraps

\$10.50 per person

Includes 2 salad choices when ordered for 12 or more. A crowd-pleasing colorful platter of flavored tortilla wraps rolled around our most requested recipes featuring a variety of Pan Roasted Turkey, Grilled Chicken Breast, Angus Roast Beef, Honey Ham, Chicken & Tuna Salad and Vegetarian Roll-Ups. These wraps are rolled and sliced in half, allowing for more choices for your guests and best of all, they are ready to eat!