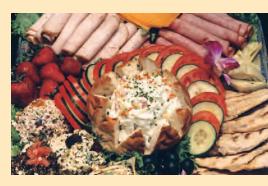

#### **Ridley's Cheese Assortment**

Small Serves 12-15...\$55.00
Large Serves 20-30...\$75.00
Fresh cut cubes of Cheddar, Muenster, Havarti, Pepper Jack and Swiss surrounds a bread bowl of our House cheese spread. Accompanied by homemade croutons, savory cheese sticks, flatbreads, breadsticks & assorted crackers.

#### **Party Fruit & Cheese Tray**

Small Serves 12-15...\$75.00 Large Serves 20-30...\$95.00 Ridley's Cheese Assortment with whole strawberries, red grapes, kiwi, oranges, melon & seasonal fruits.

and fresh lemons (serves 12) . . . . . . . . . \$20.00